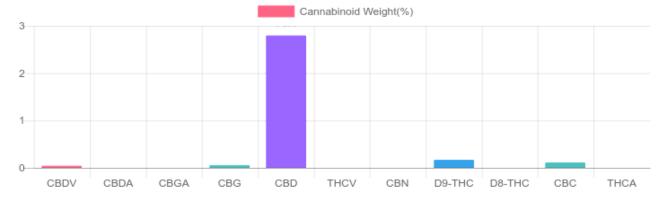

## Cannabinoids Test

SHIMADZU INTEGRATED UPLC-PDA

| GSL SOP 400        | PREPARED: 08/27/2020 16:22:29 |           | UPLOADED: 08/28/2020 08:40:45 |         |
|--------------------|-------------------------------|-----------|-------------------------------|---------|
| Cannabinoids       | LOQ                           | weight(%) | mg/g                          | mg/unit |
| D9-THC             | 10 PPM                        | 0.168%    | 1.680                         | 47.6    |
| THCA               | 10 PPM                        | N/D       | N/D                           | N/D     |
| CBD                | 10 PPM                        | 2.796%    | 27.956                        | 792.6   |
| CBDA               | 20 PPM                        | N/D       | N/D                           | N/D     |
| CBDV               | 20 PPM                        | 0.044%    | 0.437                         | 12.4    |
| CBC                | 10 PPM                        | 0.111%    | 1.109                         | 31.4    |
| CBN                | 10 PPM                        | N/D       | N/D                           | N/D     |
| CBG                | 10 PPM                        | 0.057%    | 0.572                         | 16.2    |
| CBGA               | 20 PPM                        | N/D       | N/D                           | N/D     |
| D8-THC             | 10 PPM                        | N/D       | N/D                           | N/D     |
| THCV               | 10 PPM                        | N/D       | N/D                           | N/D     |
| TOTAL D9-THC       |                               | 0.168%    | 0.168%                        | 47.6    |
| TOTAL CBD*         |                               | 2.796%    | 27.956                        | 792.6   |
| TOTAL CANNABINOIDS |                               | 3.176%    | 31.754                        | 900.2   |

Reporting Limit 10 ppm

\*Total CBD = CBD + CBDA x 0.877

N/D - Not Detected, B/LOQ - Below Limit of Quantification

Dr. Andrew Hall, Ph.D., Chief Scientific Officer

Ben Witten, MS, MT., Lab Director

Green Scientific Labs info@greenscientificlabs.com 1-833 TEST CBD